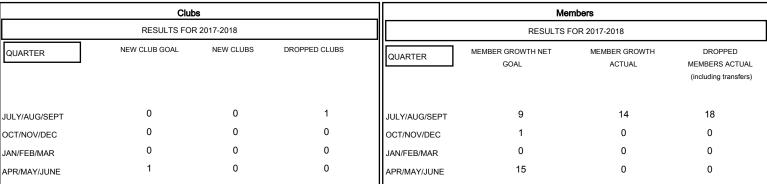

## GOALS AND ACTUAL NEW CLUBS CUMULATIVE

590 (73.20%)

216 (26.80%)

| DROPPED CLUBS: 1 |    |
|------------------|----|
| DROPPED MEMBERS  |    |
| DECEASED         | 3  |
| CLUB CANCELLED   | 0  |
| OTHER            | 15 |