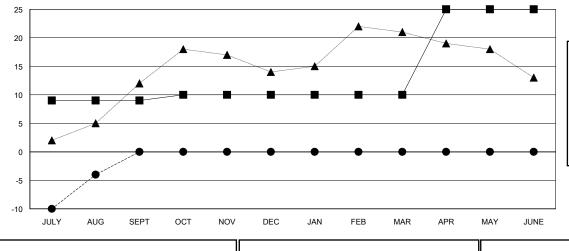

## GOALS AND ACTUAL NEW CLUBS CUMULATIVE

590 (73.20%)

216 (26.80%)

| DROPPED CLUBS: 1 |    |
|------------------|----|
| DROPPED MEMBERS  |    |
| DECEASED         | 3  |
| CLUB CANCELLED   | 0  |
| OTHER            | 15 |